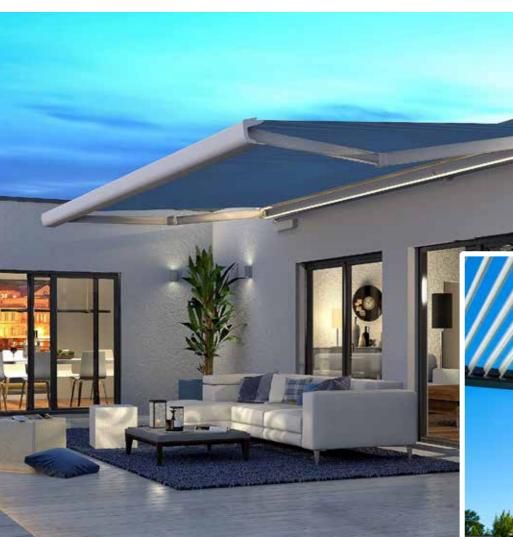

#### **AWNINGS**

Retractable awnings are a simple addition that can turn a backyard into an enviable space at any time.