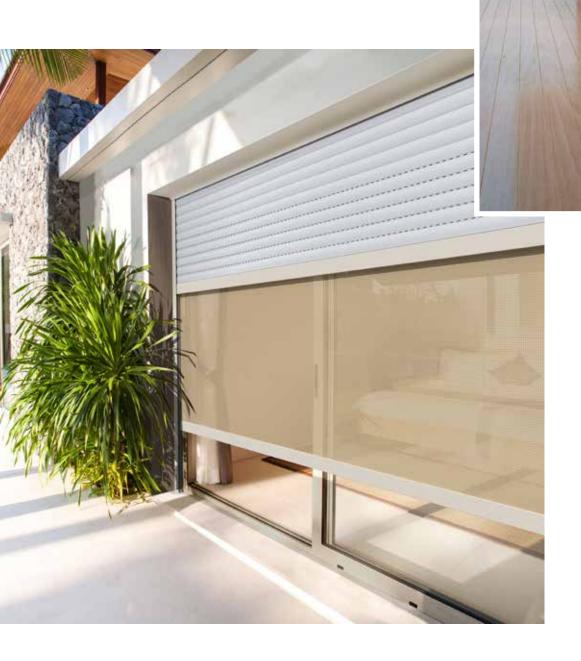

#### **VERTICAL SCREENS**

They naturally offer all the inherent benefits of a zip-guided screen. Not only does it deflect both light and heat but it also repels insects.

PROFALUX EVENO SOFERMI FLIP DUOTHERM/ TENBRINK ALULUX